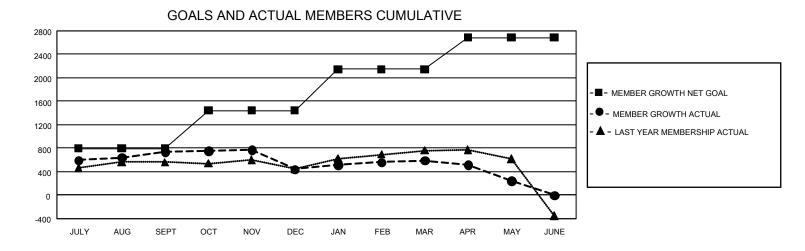

## GMT Constitutional Area 5 - K, Group M

REPORT DOES NOT INCLUDE CLUBS IN UNDISTRICTED AREAS.

| Clubs                 |               |           |               | Members               |                          |                         |                                                    |
|-----------------------|---------------|-----------|---------------|-----------------------|--------------------------|-------------------------|----------------------------------------------------|
| RESULTS FOR 2022-2023 |               |           |               | RESULTS FOR 2022-2023 |                          |                         |                                                    |
| QUARTER               | NEW CLUB GOAL | NEW CLUBS | DROPPED CLUBS | QUARTER               | EMBER GROWTH NET<br>GOAL | MEMBER GROWTH<br>ACTUAL | DROPPED MEMBERS<br>ACTUAL (including<br>transfers) |
| JULY/AUG/SEPT         | - 15          | 3         | 2             | JULY/AUG/SEPT         | 795                      | 1,439                   | 641                                                |
| OCT/NOV/DEC           | 15            | 1         | 1             | OCT/NOV/DEC           | 650                      | 497                     | 780                                                |
| JAN/FEB/MAR           | 102           | 2         | 1             | JAN/FEB/MAR           | 703                      | 509                     | 332                                                |
| APR/MAY/JUNE          | 93            | 0         | 0             | APR/MAY/JUNE          | 538                      | 166                     | 495                                                |