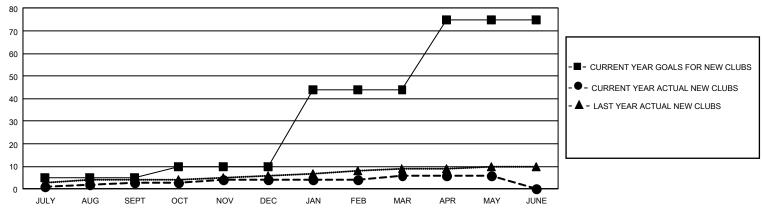

## GMT Constitutional Area 5 - K, Group M

REPORT DOES NOT INCLUDE CLUBS IN UNDISTRICTED AREAS.

| Clubs                 |               |           |               | Members               |                          |                         |                                                    |
|-----------------------|---------------|-----------|---------------|-----------------------|--------------------------|-------------------------|----------------------------------------------------|
| RESULTS FOR 2022-2023 |               |           |               | RESULTS FOR 2022-2023 |                          |                         |                                                    |
| QUARTER               | NEW CLUB GOAL | NEW CLUBS | DROPPED CLUBS | QUARTER               | EMBER GROWTH NET<br>GOAL | MEMBER GROWTH<br>ACTUAL | DROPPED MEMBERS<br>ACTUAL (including<br>transfers) |
| JULY/AUG/SEPT         | - 15          | 3         | 2             | JULY/AUG/SEPT         | 795                      | 1,439                   | 641                                                |
| OCT/NOV/DEC           | 15            | 1         | 1             | OCT/NOV/DEC           | 650                      | 497                     | 780                                                |
| JAN/FEB/MAR           | 102           | 2         | 1             | JAN/FEB/MAR           | 703                      | 509                     | 332                                                |
| APR/MAY/JUNE          | 93            | 0         | 0             | APR/MAY/JUNE          | 538                      | 166                     | 495                                                |